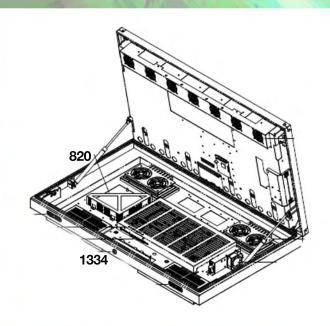

## **Dimension**

**Ventilation** 

Warranty length

**Ingress protection** 

Ambient control technologies

Display mode

Safety glass

Housing

1334mm(W) \* 820mm(H) \* 203.7mm(D) (with wall frame)